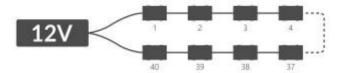

#### **Connection Diagram**

one-side power input: max 20 pcs

two-side power input: max 40 pcs

DongSenLED Co., Limited +86 150 9994 6431 / info@dongsenled.com www.DongSenLED.com

(c) 2021. All rights reserved