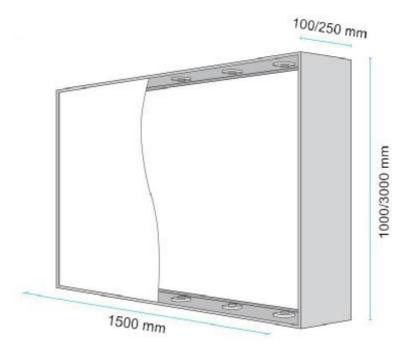

# **Application**

- Large Lighting box single and Double sides
- Recommended depth 100 250 mm

#### Install Diagram

- No. of led module: 24 pcs
- Lumen output: 5760 Im
- Power usage: 72W

Note: The exact number of modules depond on the used material and the effects you want to achieve