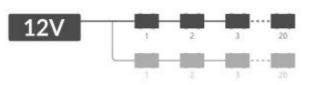

#### **Connection Diagram**

one-side power input: max 20 pcs

two-side power input: max 40 pcs

DongSenLED Co., Limited +86 150 9994 6431 / info@dongsenled.com www.DongSenLED.com

(c) 2021. All rights reserved