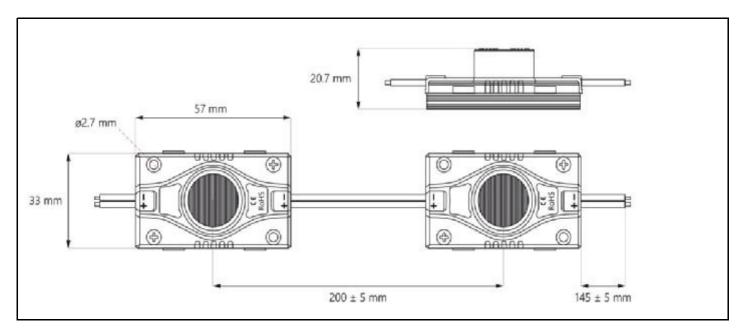

#### Dimensions(mm):

#### **Technical information**

| Colors available:     | $\bigcirc$ $\bigcirc$ |
|-----------------------|-----------------------|
| Color temperature:    | 4000k/6500k           |
| Voltage:              | 12VDC                 |
| Power/module:         | 3.0W                  |
| Light Output          | 240lm                 |
| CRI:                  | >80                   |
| LED type:             | 9V 3535 SMD           |
| LED QTY:              | 1 LED/pc              |
| Chip Brand:           | EDISON                |
| Beam Angle:           | 15*55°degree          |
| IP Rate:              | IP67                  |
| Operating temperature | -25°C~60°C            |
| Demension:            | 57*33*15.3 mm         |
| Current Stabilization | YES                   |
| Dimmable              | YES                   |
| Certification:        | CE and RoHS compliant |
| Life time:            | 50,000hrs             |
| Warranty:             | 5 Years               |