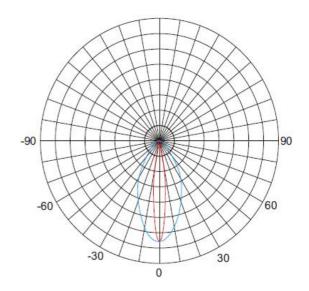

|
| Power/module:         | 3.0W                  |
| Light Output          | 240lm                 |
| CRI:                  | >80                   |
| LED type:             | 9V 3535 SMD           |
| LED QTY:              | 1 LED/pc              |
| Chip Brand:           | EDISON                |
| Beam Angle:           | 15*55°degree          |
| IP Rate:              | IP67                  |
| Operating temperature | -25°C~60°C            |
| Demension:            | 57*33*15.3 mm         |
| Current Stabilization | YES                   |
| Dimmable              | YES                   |
| Certification:        | CE and RoHS compliant |
| Life time:            | 50,000hrs             |
| Warranty:             | 5 Years               |

#### Light distribution graph



#### Packing information

| Chain: 20 pcs (net weight: 0.4 kg) |  |
|------------------------------------|--|
| Bag: 60 pcs (net weight: 1.20 kg)  |  |
| Box: 840 pcs (net weight 16.8 kg)  |  |
| Carton Size: 52*37*26 cm           |  |

#### Install Diagram



- No. of led module: 24 pcs
- Lumen output: 5760 Im
- Power usage: 72W

Note: The exact number of modules depond on the used material and the effects you want to achieve

#### **Connection Diagram**

one-side power input: max 20 pcs



two-side power input: max 40 pcs



DongSenLED Co., Limited +86 150 9994 6431 / info@dongsenled.com www.DongSenLED.com

(c) 2021. All rights reserved

Specifications subject to change without notice

(E RoHS